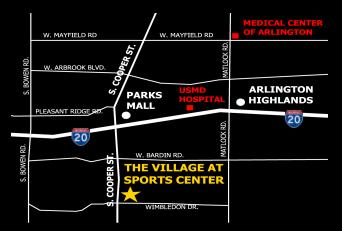

## Property Info ...

**TYPE OF CENTER:** Mixed Use

**LEASE RATES:** Call for Rates

**TRAFFIC COUNTS:** 

Cooper Street: 65,000 VPD **I-20** 197,000 VPD

# TRAFFIC GENERATORS / AREA

Explosive Cooper / I-20 corridor with the Parks Mall, Wal-Mart, Sports Authority, Home Depot, TGI Fridays, Macaroni Grill, Burlington Coat Factory and numerous other retailers and restaurants.

## The Village at Sports Center

5001 / 5005 South Cooper Street, Arlington

The Village is adjacent to Harold Patterson Sports Center a 142 acre sports venue, home to soccer, football, baseball, softball fields and walking and jogging trails attracting over 20,000 participants & spectators on weekends and **730,000 people annually**. The Village includes outdoor seating areas, walkways, fountains, sculptures and trellises.