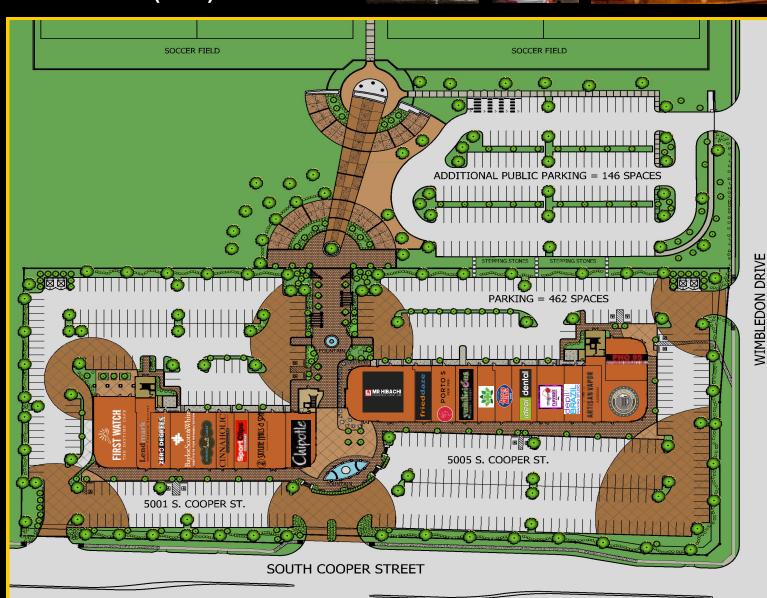

## The Village at Sports Center

5001 / 5005 South Cooper Street, Arlington

The Village is adjacent to Harold Patterson Sports Center a 142 acre sports venue, home to soccer, football, baseball, softball fields and walking and jogging trails attracting over 20,000 participants & spectators on weekends and **730,000 people annually**. The Village includes outdoor seating areas, walkways, fountains, sculptures and trellises.